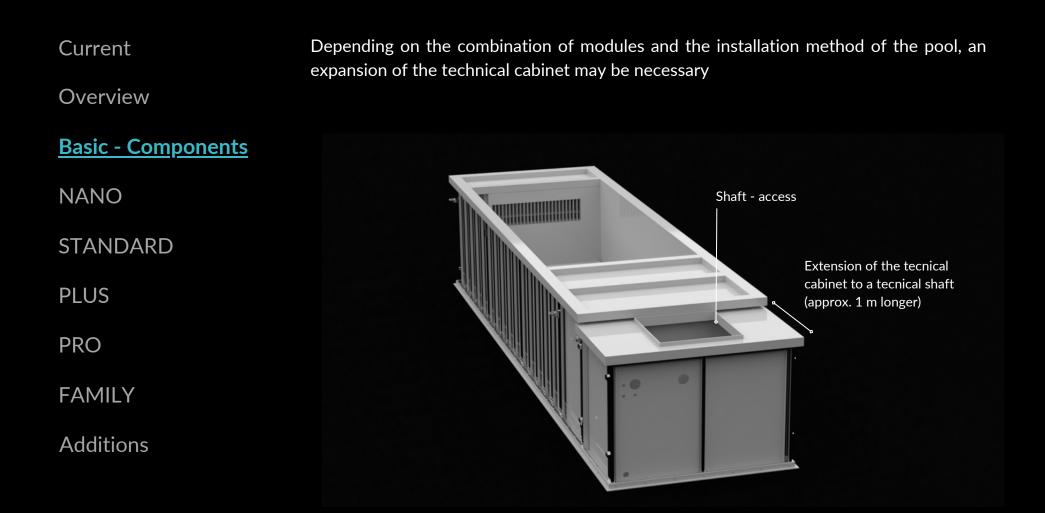

#### Current **Additions - Water treament** Overview 1. Sand filter ...... € 1.980,-2. Sand filter with backwash system ..... € 4.415,-3. Filter and pump timer ...... € 692,-Basic - Components 4. Automatic water treatment ...... € 7.365.-5. Level regulation ..... € 3.321,-NANO 6.UV disinfection ..... € 1.200,-7. Heat exchanger module ...... € 3.448,-**STANDARD** Depending on the combination of modules and the installation method of Prices may be subject to change without notice the pool, an expansion of the technical cabinet may be necessary PLUS PRO

FAMILY

**Additions** 

• Illustration may vary from the actual product and is intended for stylistic purposes only.

| Current            | Additions - Technology                                                                                                                                        |
|--------------------|---------------------------------------------------------------------------------------------------------------------------------------------------------------|
| Overview           | 1.Extension of Technical cabinet € 7.300,.<br>2.Cabinet lighting € 426,-                                                                                      |
| Basic - Components | <ul> <li>3. Frost protection / cabinet heating</li></ul>                                                                                                      |
| NANO               | 5. Dehumidification device € 1.861,-<br>Depending on the combination of modules and the installation method of Prices may be subject to change without notice |
| STANDARD           | the pool, an expansion of the technical cabinet may be necessary                                                                                              |
| PLUS               |                                                                                                                                                               |
| PRO                |                                                                                                                                                               |
| FAMILY             |                                                                                                                                                               |
| Additions          |                                                                                                                                                               |