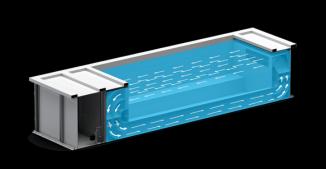

#### Additions

Our systems provide the best swimming experience with minimal space requirements, thanks to our patented flow technology

The LD POOL turbine technology creates a uniform, precisely laminar, and individually controllable flow across the entire width of the pool. This is significantly more efficient than conventional jet systems.

The water return is achieved through a flow channel spatially separated from the swimming area. 100% of the inflow is suctioned at the end of the pool for a 100% flow across the width of the swimming zone. The ability to adjust performance to the individual needs of each swimmer distinguishes the LD POOL System Series pools.

| Current                    | The LD SPORT systems vary in size and flow speed. All systems come with standard components that ensure a smooth swimming experience against the current. |
|----------------------------|-----------------------------------------------------------------------------------------------------------------------------------------------------------|
| Overview                   | Additionally, modular accessory components can be configured for purposes such as water treatment or insulation.                                          |
| <u> Basic - Components</u> | Stream Channel Water Suction                                                                                                                              |
| NANO                       |                                                                                                                                                           |
| STANDARD                   | Technical Cabinet                                                                                                                                         |
| PLUS                       |                                                                                                                                                           |
| PRO                        | Polypropylen (PP)-<br>Basin                                                                                                                               |
| FAMILY                     | Water Outlet                                                                                                                                              |
| Additions                  |                                                                                                                                                           |
|                            | Steel-Frame                                                                                                                                               |