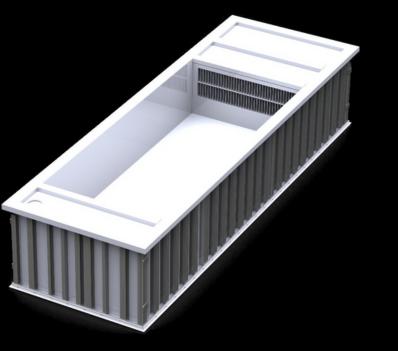

| Current                    | The LD SPORT systems vary in size and flow speed. All systems come with standard components that ensure a smooth swimming experience against the current. |
|----------------------------|-----------------------------------------------------------------------------------------------------------------------------------------------------------|
| Overview                   | Additionally, modular accessory components can be configured for purposes such as water treatment or insulation.                                          |
| <u> Basic - Components</u> | Stream Channel Water Suction                                                                                                                              |
| NANO                       |                                                                                                                                                           |
| STANDARD                   | Technical Cabinet                                                                                                                                         |
| PLUS                       |                                                                                                                                                           |
| PRO                        | Polypropylen (PP)-<br>Basin                                                                                                                               |
| FAMILY                     | Water Outlet                                                                                                                                              |
| Additions                  |                                                                                                                                                           |
|                            | Steel-Frame                                                                                                                                               |